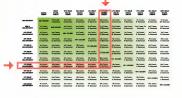

## YOUR COUSIN'S GRANDPARENT

## **COUSIN CALCULATOR**

## YOUR GRANDPARENT

|               | GRANDPARENT | GREAT-<br>GRANDPARENT     | 2ND GREAT-<br>GRANDPARENT | 3RD GREAT-<br>GRANDPARENT | 4TH GREAT-<br>GRANDPARENT | 5TH GREAT-<br>GRANDPARENT | 6TH GREAT-<br>GRANDPARENT | 7TH GREAT-<br>GRANDPARENT | 8TH GREAT-<br>GRANDPARENT | 9TH GREAT-<br>GRANDPARENT | 10TH GREAT-<br>GRANDPARENT |
|---------------|-------------|---------------------------|---------------------------|---------------------------|---------------------------|---------------------------|---------------------------|---------------------------|---------------------------|---------------------------|----------------------------|
| GRANDPARENT - | 1ST COUSIN  | 1st Cousin,<br>1x Removed | 1st Cousin,<br>2x Removed | 1st Cousin,<br>3x Removed | 1st Cousin,<br>4x Removed | 1st Cousin,<br>5x Removed | 1st Cousin,<br>6x Removed | 1st Cousin,<br>7x Removed | 1st Cousin,<br>8x Removed | 1st Cousin,<br>9x Removed | 1st Cousin,<br>10x Removed |
| GREAT-        | 1st Cousin, | 2ND COUSIN                | 2nd Cousin,                |
| GRANDPARENT   | 1x Removed  |                           | 1x Removed                | 2x Removed                | 3x Removed                | 4x Removed                | 5x Removed                | 6x Removed                | 7x Removed                | 8x Removed                | 9x Removed                 |
| 2ND GREAT-    | 1st Cousin, | 2nd Cousin,               | 3RD COUSIN                | 3rd Cousin,                |
| GRANDPARENT   | 2x Removed  | 1x Removed                |                           | 1x Removed                | 2x Removed                | 3x Removed                | 4x Removed                | 5x Removed                | 6x Removed                | 7x Removed                | 8x Removed                 |
| 3RD GREAT-    | 1st Cousin, | 2nd Cousin,               | 3rd Cousin,               | 4TH COUSIN                | 4th Cousin,                |
| GRANDPARENT   | 3x Removed  | 2x Removed                | 1x Removed                |                           | 1x Removed                | 2x Removed                | 3x Removed                | 4x Removed                | 5x Removed                | 6x Removed                | 7x Removed                 |
| 4TH GREAT-    | 1st Cousin, | 2nd Cousin,               | 3rd Cousin,               | 4th Cousin,               | 5TH COUSIN                | 5th Cousin,                |
| GRANDPARENT   | 4x Removed  | 3x Removed                | 2x Removed                | 1x Removed                |                           | 1x Removed                | 2x Removed                | 3x Removed                | 4x Removed                | 5x Removed                | 6x Removed                 |
| 5TH GREAT-    | 1st Cousin, | 2nd Cousin,               | 3rd Cousin,               | 4th Cousin,               | 5th Cousin,               | 6TH COUSIN                | 6th Cousin,                |
| GRANDPARENT   | 5x Removed  | 4x Removed                | 3x Removed                | 2x Removed                | 1x Removed                |                           | 1x Removed                | 2x Removed                | 3x Removed                | 4x Removed                | 5x Removed                 |
| 6TH GREAT-    | 1st Cousin, | 2nd Cousin,               | 3rd Cousin,               | 4th Cousin,               | 5th Cousin,               | 6th Cousin,               | 7TH COUSIN                | 7th Cousin,               | 7th Cousin,               | 7th Cousin,               | 7th Cousin,                |
| GRANDPARENT   | 6x Removed  | 5x Removed                | 4x Removed                | 3x Removed                | 2x Removed                | 1x Removed                |                           | 1x Removed                | 2x Removed                | 3x Removed                | 4x Removed                 |
| 7TH GREAT-    | 1st Cousin, | 2nd Cousin,               | 3rd Cousin,               | 4th Cousin,               | 5th Cousin,               | 6th Cousin,               | 7th Cousin,               | 8TH COUSIN                | 8th Cousin,               | 8th Cousin,               | 8th Cousin,                |
| GRANDPARENT   | 7x Removed  | 6x Removed                | 5x Removed                | 4x Removed                | 3x Removed                | 2x Removed                | 1x Removed                |                           | 1x Removed                | 2x Removed                | 3x Removed                 |
| 8TH GREAT-    | 1st Cousin, | 2nd Cousin,               | 3rd Cousin,               | 4th Cousin,               | 5th Cousin,               | 6th Cousin,               | 7th Cousin,               | 8th Cousin,               | 9TH COUSIN                | 9th Cousin,               | 9th Cousin,                |
| GRANDPARENT   | 8x Removed  | 7x Removed                | 6x Removed                | 5x Removed                | 4x Removed                | 3x Removed                | 2x Removed                | 1x Removed                |                           | 1x Removed                | 2x Removed                 |
| 9TH GREAT-    | 1st Cousin, | 2nd Cousin,               | 3rd Cousin,               | 4th Cousin,               | 5th Cousin,               | 6th Cousin,               | 7th Cousin,               | 8th Cousin,               | 9th Cousin,               | 10TH COUSIN               | 10th Cousin,               |
| GRANDPARENT   | 9x Removed  | 8x Removed                | 7x Removed                | 6x Removed                | 5x Removed                | 4x Removed                | 3x Removed                | 2x Removed                | 1x Removed                |                           | 1x Removed                 |
| 10TH GREAT-   | 1st Cousin, | 2nd Cousin,               | 3rd Cousin,               | 4th Cousin,               | 5th Cousin,               | 6th Cousin,               | 7th Cousin,               | 8th Cousin,               | 9th Cousin,               | 10th Cousin,              | 11TH COUSIN                |
| GRANDPARENT   | 10x Removed | 9x Removed                | 8x Removed                | 7x Removed                | 6x Removed                | 5x Removed                | 4x Removed                | 3x Removed                | 2x Removed                | 1x Removed                |                            |

## **HOW IT WORKS**

- 1. Identify the grandparents you and your cousin share. (Ex. Your 5th greatgrandparent is your cousin's 7th greatgrandparent.)
- 2. On the horizontal line, find your shared grandparent. (Ex. Your 5th greatgrandparent)

3. On the vertical line, find your cousin's shared grandparent. (Ex. Your cousin's 7th great-grandparent.)

4. See where the lines intersect. (Ex. You are 6th cousins, 2x removed.)