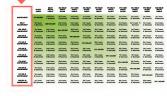

## YOUR COUSIN'S GRANDPARENT

## **COUSIN CALCULATOR**

## YOUR GRANDPARENT

|               | GRANDPARENT | GREAT-<br>GRANDPARENT     | 2ND GREAT-<br>GRANDPARENT | 3RD GREAT-<br>GRANDPARENT | 4TH GREAT-<br>GRANDPARENT | 5TH GREAT-<br>GRANDPARENT | 6TH GREAT-<br>GRANDPARENT | 7TH GREAT-<br>GRANDPARENT | 8TH GREAT-<br>GRANDPARENT | 9TH GREAT-<br>GRANDPARENT | 10TH GREAT-<br>GRANDPARENT |
|---------------|-------------|---------------------------|---------------------------|---------------------------|---------------------------|---------------------------|---------------------------|---------------------------|---------------------------|---------------------------|----------------------------|
| GRANDPARENT - | 1ST COUSIN  | 1st Cousin,<br>1x Removed | 1st Cousin,<br>2x Removed | 1st Cousin,<br>3x Removed | 1st Cousin,<br>4x Removed | 1st Cousin,<br>5x Removed | 1st Cousin,<br>6x Removed | 1st Cousin,<br>7x Removed | 1st Cousin,<br>8x Removed | 1st Cousin,<br>9x Removed | 1st Cousin,<br>10x Removed |
| GREAT-        | 1st Cousin, | 2ND COUSIN                | 2nd Cousin,                |
| GRANDPARENT   | 1x Removed  |                           | 1x Removed                | 2x Removed                | 3x Removed                | 4x Removed                | 5x Removed                | 6x Removed                | 7x Removed                | 8x Removed                | 9x Removed                 |
| 2ND GREAT-    | 1st Cousin, | 2nd Cousin,               | 3RD COUSIN                | 3rd Cousin,                |
| GRANDPARENT   | 2x Removed  | 1x Removed                |                           | 1x Removed                | 2x Removed                | 3x Removed                | 4x Removed                | 5x Removed                | 6x Removed                | 7x Removed                | 8x Removed                 |
| 3RD GREAT-    | 1st Cousin, | 2nd Cousin,               | 3rd Cousin,               | 4TH COUSIN                | 4th Cousin,                |
| GRANDPARENT   | 3x Removed  | 2x Removed                | 1x Removed                |                           | 1x Removed                | 2x Removed                | 3x Removed                | 4x Removed                | 5x Removed                | 6x Removed                | 7x Removed                 |
| 4TH GREAT-    | 1st Cousin, | 2nd Cousin,               | 3rd Cousin,               | 4th Cousin,               | 5TH COUSIN                | 5th Cousin,                |
| GRANDPARENT   | 4x Removed  | 3x Removed                | 2x Removed                | 1x Removed                |                           | 1x Removed                | 2x Removed                | 3x Removed                | 4x Removed                | 5x Removed                | 6x Removed                 |
| 5TH GREAT-    | 1st Cousin, | 2nd Cousin,               | 3rd Cousin,               | 4th Cousin,               | 5th Cousin,               | 6TH COUSIN                | 6th Cousin,                |
| GRANDPARENT   | 5x Removed  | 4x Removed                | 3x Removed                | 2x Removed                | 1x Removed                |                           | 1x Removed                | 2x Removed                | 3x Removed                | 4x Removed                | 5x Removed                 |
| 6TH GREAT-    | 1st Cousin, | 2nd Cousin,               | 3rd Cousin,               | 4th Cousin,               | 5th Cousin,               | 6th Cousin,               | 7TH COUSIN                | 7th Cousin,               | 7th Cousin,               | 7th Cousin,               | 7th Cousin,                |
| GRANDPARENT   | 6x Removed  | 5x Removed                | 4x Removed                | 3x Removed                | 2x Removed                | 1x Removed                |                           | 1x Removed                | 2x Removed                | 3x Removed                | 4x Removed                 |
| 7TH GREAT-    | 1st Cousin, | 2nd Cousin,               | 3rd Cousin,               | 4th Cousin,               | 5th Cousin,               | 6th Cousin,               | 7th Cousin,               | 8TH COUSIN                | 8th Cousin,               | 8th Cousin,               | 8th Cousin,                |
| GRANDPARENT   | 7x Removed  | 6x Removed                | 5x Removed                | 4x Removed                | 3x Removed                | 2x Removed                | 1x Removed                |                           | 1x Removed                | 2x Removed                | 3x Removed                 |
| 8TH GREAT-    | 1st Cousin, | 2nd Cousin,               | 3rd Cousin,               | 4th Cousin,               | 5th Cousin,               | 6th Cousin,               | 7th Cousin,               | 8th Cousin,               | 9TH COUSIN                | 9th Cousin,               | 9th Cousin,                |
| GRANDPARENT   | 8x Removed  | 7x Removed                | 6x Removed                | 5x Removed                | 4x Removed                | 3x Removed                | 2x Removed                | 1x Removed                |                           | 1x Removed                | 2x Removed                 |
| 9TH GREAT-    | 1st Cousin, | 2nd Cousin,               | 3rd Cousin,               | 4th Cousin,               | 5th Cousin,               | 6th Cousin,               | 7th Cousin,               | 8th Cousin,               | 9th Cousin,               | 10TH COUSIN               | 10th Cousin,               |
| GRANDPARENT   | 9x Removed  | 8x Removed                | 7x Removed                | 6x Removed                | 5x Removed                | 4x Removed                | 3x Removed                | 2x Removed                | 1x Removed                |                           | 1x Removed                 |
| 10TH GREAT-   | 1st Cousin, | 2nd Cousin,               | 3rd Cousin,               | 4th Cousin,               | 5th Cousin,               | 6th Cousin,               | 7th Cousin,               | 8th Cousin,               | 9th Cousin,               | 10th Cousin,              | 11TH COUSIN                |
| GRANDPARENT   | 10x Removed | 9x Removed                | 8x Removed                | 7x Removed                | 6x Removed                | 5x Removed                | 4x Removed                | 3x Removed                | 2x Removed                | 1x Removed                |                            |

## **HOW IT WORKS**

- 1. Identify the grandparents you and your cousin share. (Ex. Your 5th greatgrandparent is your cousin's 7th greatgrandparent.)
- 2. On the horizontal line, find your shared grandparent. (Ex. Your 5th greatgrandparent)

3. On the vertical line, find your cousin's shared grandparent. (Ex. Your cousin's 7th great-grandparent.)

4. See where the lines intersect. (Ex. You are 6th cousins, 2x removed.)