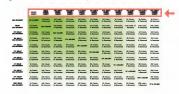

## YOUR COUSIN'S GRANDPARENT

## **COUSIN CALCULATOR**

## YOUR GRANDPARENT

|               | GRANDPARENT | GREAT-<br>GRANDPARENT     | 2ND GREAT-<br>GRANDPARENT | 3RD GREAT-<br>GRANDPARENT | 4TH GREAT-<br>GRANDPARENT | 5TH GREAT-<br>GRANDPARENT | 6TH GREAT-<br>GRANDPARENT | 7TH GREAT-<br>GRANDPARENT | 8TH GREAT-<br>GRANDPARENT | 9TH GREAT-<br>GRANDPARENT | 10TH GREAT-<br>GRANDPARENT |
|---------------|-------------|---------------------------|---------------------------|---------------------------|---------------------------|---------------------------|---------------------------|---------------------------|---------------------------|---------------------------|----------------------------|
| GRANDPARENT - | 1ST COUSIN  | 1st Cousin,<br>1x Removed | 1st Cousin,<br>2x Removed | 1st Cousin,<br>3x Removed | 1st Cousin,<br>4x Removed | 1st Cousin,<br>5x Removed | 1st Cousin,<br>6x Removed | 1st Cousin,<br>7x Removed | 1st Cousin,<br>8x Removed | 1st Cousin,<br>9x Removed | 1st Cousin,<br>10x Removed |
| GREAT-        | 1st Cousin, | 2ND COUSIN                | 2nd Cousin,                |
| GRANDPARENT   | 1x Removed  |                           | 1x Removed                | 2x Removed                | 3x Removed                | 4x Removed                | 5x Removed                | 6x Removed                | 7x Removed                | 8x Removed                | 9x Removed                 |
| 2ND GREAT-    | 1st Cousin, | 2nd Cousin,               | 3RD COUSIN                | 3rd Cousin,                |
| GRANDPARENT   | 2x Removed  | 1x Removed                |                           | 1x Removed                | 2x Removed                | 3x Removed                | 4x Removed                | 5x Removed                | 6x Removed                | 7x Removed                | 8x Removed                 |
| 3RD GREAT-    | 1st Cousin, | 2nd Cousin,               | 3rd Cousin,               | 4TH COUSIN                | 4th Cousin,                |
| GRANDPARENT   | 3x Removed  | 2x Removed                | 1x Removed                |                           | 1x Removed                | 2x Removed                | 3x Removed                | 4x Removed                | 5x Removed                | 6x Removed                | 7x Removed                 |
| 4TH GREAT-    | 1st Cousin, | 2nd Cousin,               | 3rd Cousin,               | 4th Cousin,               | 5TH COUSIN                | 5th Cousin,                |
| GRANDPARENT   | 4x Removed  | 3x Removed                | 2x Removed                | 1x Removed                |                           | 1x Removed                | 2x Removed                | 3x Removed                | 4x Removed                | 5x Removed                | 6x Removed                 |
| 5TH GREAT-    | 1st Cousin, | 2nd Cousin,               | 3rd Cousin,               | 4th Cousin,               | 5th Cousin,               | 6TH COUSIN                | 6th Cousin,                |
| GRANDPARENT   | 5x Removed  | 4x Removed                | 3x Removed                | 2x Removed                | 1x Removed                |                           | 1x Removed                | 2x Removed                | 3x Removed                | 4x Removed                | 5x Removed                 |
| 6TH GREAT-    | 1st Cousin, | 2nd Cousin,               | 3rd Cousin,               | 4th Cousin,               | 5th Cousin,               | 6th Cousin,               | 7TH COUSIN                | 7th Cousin,               | 7th Cousin,               | 7th Cousin,               | 7th Cousin,                |
| GRANDPARENT   | 6x Removed  | 5x Removed                | 4x Removed                | 3x Removed                | 2x Removed                | 1x Removed                |                           | 1x Removed                | 2x Removed                | 3x Removed                | 4x Removed                 |
| 7TH GREAT-    | 1st Cousin, | 2nd Cousin,               | 3rd Cousin,               | 4th Cousin,               | 5th Cousin,               | 6th Cousin,               | 7th Cousin,               | 8TH COUSIN                | 8th Cousin,               | 8th Cousin,               | 8th Cousin,                |
| GRANDPARENT   | 7x Removed  | 6x Removed                | 5x Removed                | 4x Removed                | 3x Removed                | 2x Removed                | 1x Removed                |                           | 1x Removed                | 2x Removed                | 3x Removed                 |
| 8TH GREAT-    | 1st Cousin, | 2nd Cousin,               | 3rd Cousin,               | 4th Cousin,               | 5th Cousin,               | 6th Cousin,               | 7th Cousin,               | 8th Cousin,               | 9TH COUSIN                | 9th Cousin,               | 9th Cousin,                |
| GRANDPARENT   | 8x Removed  | 7x Removed                | 6x Removed                | 5x Removed                | 4x Removed                | 3x Removed                | 2x Removed                | 1x Removed                |                           | 1x Removed                | 2x Removed                 |
| 9TH GREAT-    | 1st Cousin, | 2nd Cousin,               | 3rd Cousin,               | 4th Cousin,               | 5th Cousin,               | 6th Cousin,               | 7th Cousin,               | 8th Cousin,               | 9th Cousin,               | 10TH COUSIN               | 10th Cousin,               |
| GRANDPARENT   | 9x Removed  | 8x Removed                | 7x Removed                | 6x Removed                | 5x Removed                | 4x Removed                | 3x Removed                | 2x Removed                | 1x Removed                |                           | 1x Removed                 |
| 10TH GREAT-   | 1st Cousin, | 2nd Cousin,               | 3rd Cousin,               | 4th Cousin,               | 5th Cousin,               | 6th Cousin,               | 7th Cousin,               | 8th Cousin,               | 9th Cousin,               | 10th Cousin,              | 11TH COUSIN                |
| GRANDPARENT   | 10x Removed | 9x Removed                | 8x Removed                | 7x Removed                | 6x Removed                | 5x Removed                | 4x Removed                | 3x Removed                | 2x Removed                | 1x Removed                |                            |

## **HOW IT WORKS**

- 1. Identify the grandparents you and your cousin share. (Ex. Your 5th greatgrandparent is your cousin's 7th greatgrandparent.)
- 2. On the horizontal line, find your shared grandparent. (Ex. Your 5th greatgrandparent)

3. On the vertical line, find your cousin's shared grandparent. (Ex. Your cousin's 7th great-grandparent.)

4. See where the lines intersect. (Ex. You are 6th cousins, 2x removed.)