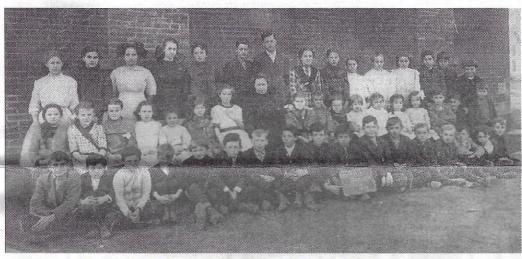

## Middlebranch School, Class year 1912 - 1913, Teacher Cora Heintzleman

## From left to right

Row 1: Wade Cocklin, Dominick Grant, Tony Petro, Roy Phillips, Unknown, Floyd Weaver, Glenwood Immel, Dominick Carosielli, Park Dieffenbaucher, Mike Carosielli, Forest Cocklin, Sam Weaver, Ellsworth Young, Ralph Young, Tony Grant, George Allarding, Phillip Schaeffer

Row 2: Lucille Gibson, Mary Kinsley, Gladys Welty, Naomi Druckenbrod, Jenny Petro, Elsie Augustine, Birdella Suffacool, Miss Heintzleman, Beulah Dieffenbaucher, Esther Ruck, Juanita Gibson, Ara Schaeffer, Naomi Heiser, Marcella Druckenbrod, Irene Lloyd, Paul Knisley, Ellsworth Ruck, Walter Ruck

Row 3: Katherine Schaeffer, Ruth Cocklin, Lucille Cocklin, Eunice Bender, Beulah Suffacool, Bert Estes, Allan Sterling, Rebecca Suffacool, Marie Gottshall, Lafaye Gibson, Ruth Brown, Lillian Schaeffer, Gilbert Cocklin, Herbert Cocklin, Unknown