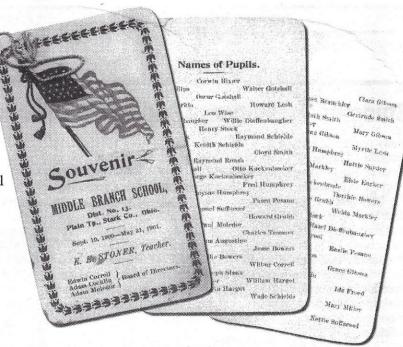

Souvenir card featuring names of pupils from the 1900 – 1901 class of Middlebranch School. Includes name of teacher, E. E. Stoner, and Board of Directors names.